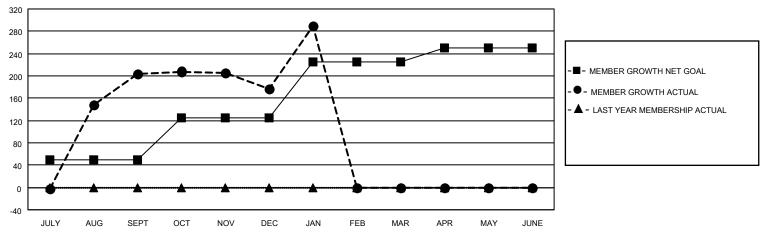

## GOALS AND ACTUAL MEMBERS CUMULATIVE

| DROPPED CLUBS: 3 |     | 56 CLUBS OF 78 ADDED 1 OR<br>MORE NEW MEMBERS | GENDER DISTRIBUTION                 |                               |  |
|------------------|-----|-----------------------------------------------|-------------------------------------|-------------------------------|--|
|                  |     | NORE NEW MEMBERS                              | MALE<br>FEMALE                      | 2,197 (90.79%)<br>223 (9.21%) |  |
| DROPPED MEMBERS  |     |                                               | NON BINARY PREFER NOT TO ANSWER     | 0 (0.00%)<br>0 (0.00%)        |  |
| DECEASED         | 1   |                                               | THE ENTION TO MOWER                 | 0 (0.0070)                    |  |
| CLUB CANCELLED   | 64  | CLICK HERE FOR CUMULATIVE                     | TOTAL FAMILY UNIT MEMBERS           | 332                           |  |
| OTHER            | 116 | MEMBERSHIP DATA                               |                                     |                               |  |
| TOTAL            | 181 |                                               | FAMILY MEMBERS PAYING HALF DUES 179 |                               |  |
|                  |     |                                               |                                     |                               |  |