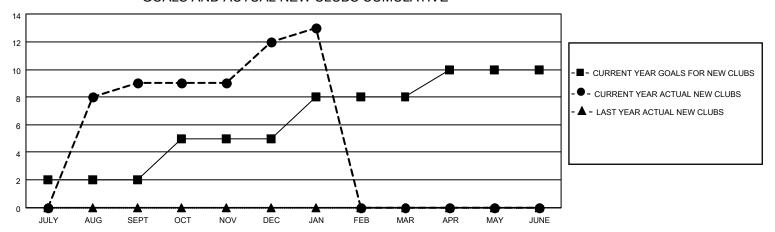

## MONTHLY MEMBERSHIP PROGRESS REPORT

LOCATION INDIA District 324 I Results as of: 1/31/2022

| Clubs RESULTS FOR 2021-2022 |   |   |   | Members RESULTS FOR 2021-2022 |     |     |     |
|-----------------------------|---|---|---|-------------------------------|-----|-----|-----|
|                             |   |   |   |                               |     |     |     |
| JULY/AUG/SEPT               | 2 | 9 | 1 | JULY/AUG/SEPT                 | 50  | 265 | 50  |
| OCT/NOV/DEC                 | 3 | 3 | 2 | OCT/NOV/DEC                   | 75  | 96  | 119 |
| JAN/FEB/MAR                 | 3 | 1 | 0 | JAN/FEB/MAR                   | 100 | 132 | 11  |
| APR/MAY/JUNE                | 2 | 0 | 0 | APR/MAY/JUNE                  | 25  | 0   | 0   |

## GOALS AND ACTUAL NEW CLUBS CUMULATIVE



## GOALS AND ACTUAL MEMBERS CUMULATIVE



| DROPPED CLUBS: 3 |     | 56 CLUBS OF 78 ADDED 1 OR<br>MORE NEW MEMBERS | GENDER DISTRIBUTION                 |                               |  |
|------------------|-----|-----------------------------------------------|-------------------------------------|-------------------------------|--|
|                  |     | NORE NEW MEMBERS                              | MALE<br>FEMALE                      | 2,197 (90.79%)<br>223 (9.21%) |  |
| DROPPED MEMBERS  |     |                                               | NON BINARY PREFER NOT TO ANSWER     | 0 (0.00%)<br>0 (0.00%)        |  |
| DECEASED         | 1   |                                               | THE ENTION TO MOWER                 | 0 (0.0070)                    |  |
| CLUB CANCELLED